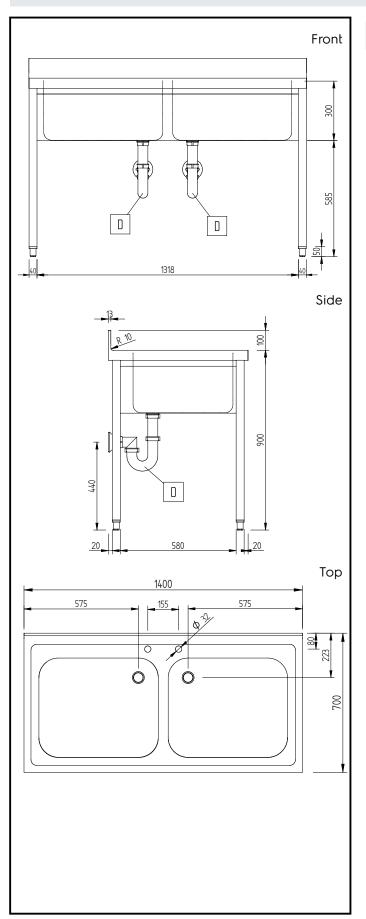

## **Key Information:**

External dimensions, Width:

134067 (GLG1426E)

External dimensions, Depth:

External dimensions, Height:

Upstand Dimensions, Height:

Upstand Dimensions, Depth:

Upstand Dimensions, Radius:

R=10

Bowls number

1400 mm

1000 mm

13 mm

R=10

Bowl dimensions 600x500xH300

Worktop thickness: 50 mm Net weight: 42 kg