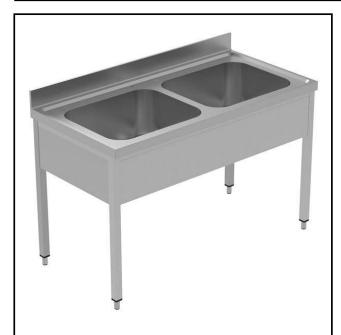

Sink Unit, with 2 bowls (500x600x300mm), 1400mm

#### Item No.

Enhanced stability and solid construction thanks to the welded frame and legs. The 50mm high worktop in 304 AISI stainless steel, with Scotch Brite finishing 10/10 mm in thickness, has antidrip edges, welded corners and overflow rim along the top. 2 welded and polish sink bowls in 304 AISI stainless steel supplied with overflow pipe and 2" drain hole. Upstand h=100mm with 10mm radius corner covered on the back with AISI 304 stainless steel spot welded profile. Square section legs and height adjustable feet (-20/+30 mm) in 304 AISI stainless steel.